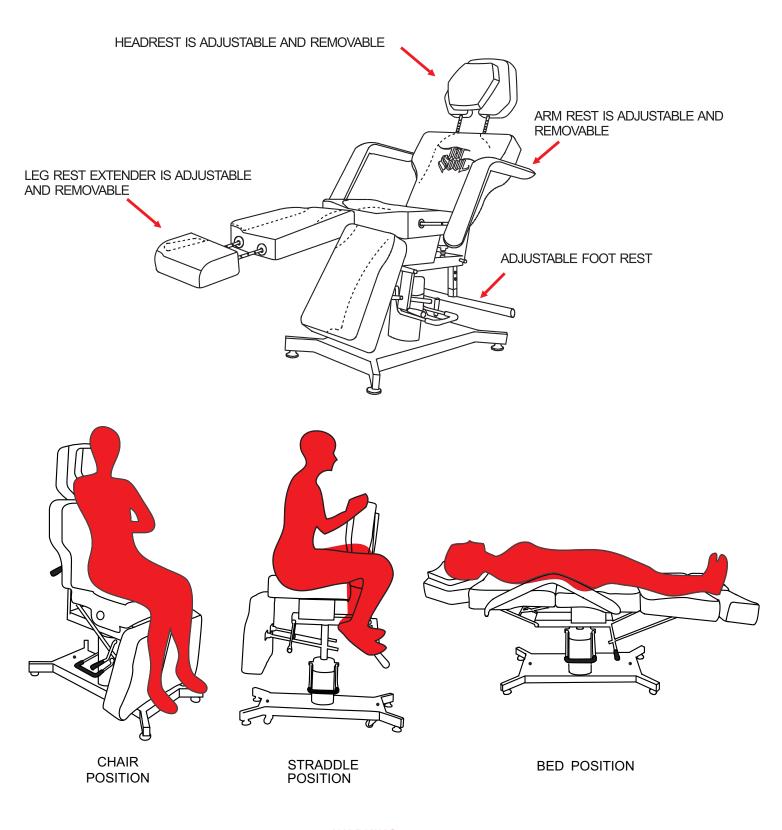

### **OPERATING INSTRUCTIONS**

WARNING: DO NOT POSITION CHAIR IN BED FORMAT PERPENDICULAR TO LONG PORTION OF BASE!