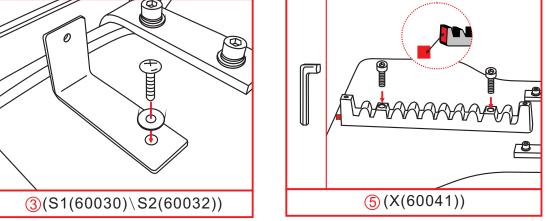

# ASSEMBLY INSTRUCTIONS

3. SCREW ON SPRING HOOK (60030) TO THE BACK OF THE 1. INSERT FOUR PEGS ONTO BASE AS SHOWN IN PICTURE. CHAIR TO TOP WITH HOOK SCREW (60032) 2. INSTALL THE HYDRAULIC UNIT TO THE BASE OF THE 4. ALIGN BODY FRAME HOLES TO PRECUT HOLES ON CHAIR: CHAIR USING THE 4 X BASE BOLTS (60033) AND 4 X INSERT 6 X BOLTS (60035) WITH 6 X WASHERS (60036) WITH BASE WASHERS (60034). ALLEN WRENCH. 5. REMOVE BACK TEETH COVER BEFORE INSTALLING IT TO THE BACK OF THE CHAIR: ALIGN HOLES IN ORDER TO INSTALL THE BACK TEETH IN CORRECT ORIENTATION -SECURE BACK TEETH TO CHAIR USING 2 X BACK TEETH BOLTS (60041). Ø ¢ φ 0 8 (1)(T1(60033)\T2(60034)) 2 W(60040)) (4)-0 U1(60035) U2(60036) ľ P ė 虏 Q è (5) AFAAAA B ò ଚ ଚ Φ