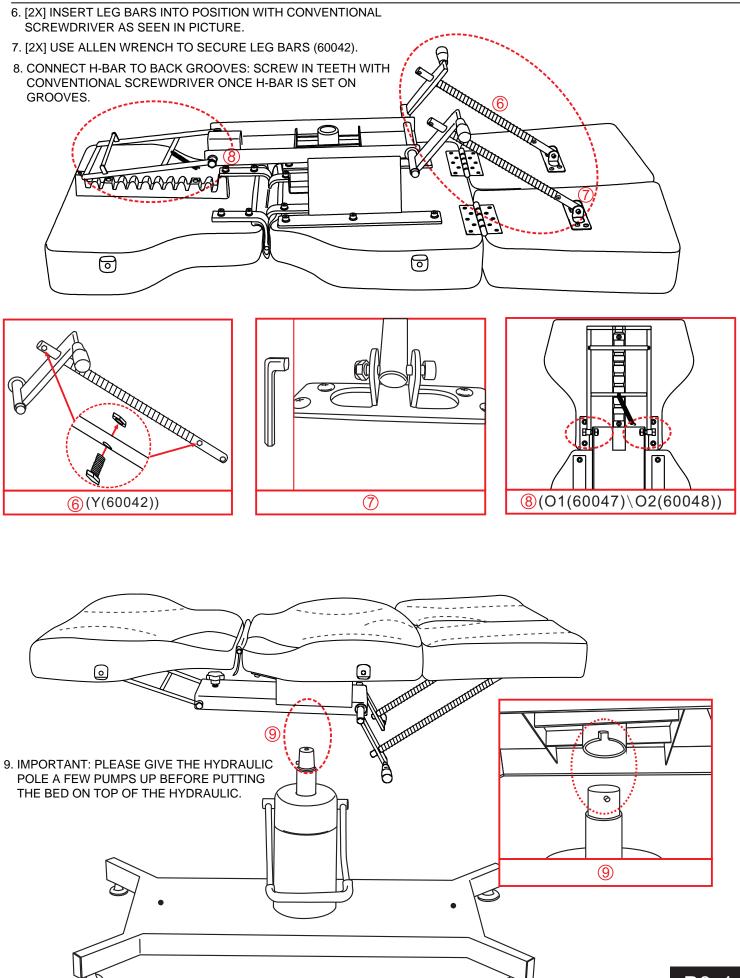

# ASSEMBLY INSTRUCTIONS

3. SCREW ON SPRING HOOK (60030) TO THE BACK OF THE 1. INSERT FOUR PEGS ONTO BASE AS SHOWN IN PICTURE. CHAIR TO TOP WITH HOOK SCREW (60032) 2. INSTALL THE HYDRAULIC UNIT TO THE BASE OF THE 4. ALIGN BODY FRAME HOLES TO PRECUT HOLES ON CHAIR: CHAIR USING THE 4 X BASE BOLTS (60033) AND 4 X INSERT 6 X BOLTS (60035) WITH 6 X WASHERS (60036) WITH BASE WASHERS (60034). ALLEN WRENCH. 5. REMOVE BACK TEETH COVER BEFORE INSTALLING IT TO THE BACK OF THE CHAIR: ALIGN HOLES IN ORDER TO INSTALL THE BACK TEETH IN CORRECT ORIENTATION -SECURE BACK TEETH TO CHAIR USING 2 X BACK TEETH BOLTS (60041). Ø ¢ φ 0 8 (1)(T1(60033)\T2(60034)) 2 W(60040)) (4)-0 U1(60035) U2(60036) ľ P ė 虏 Q è (5) AFAAAA B ò ଚ ଚ Φ