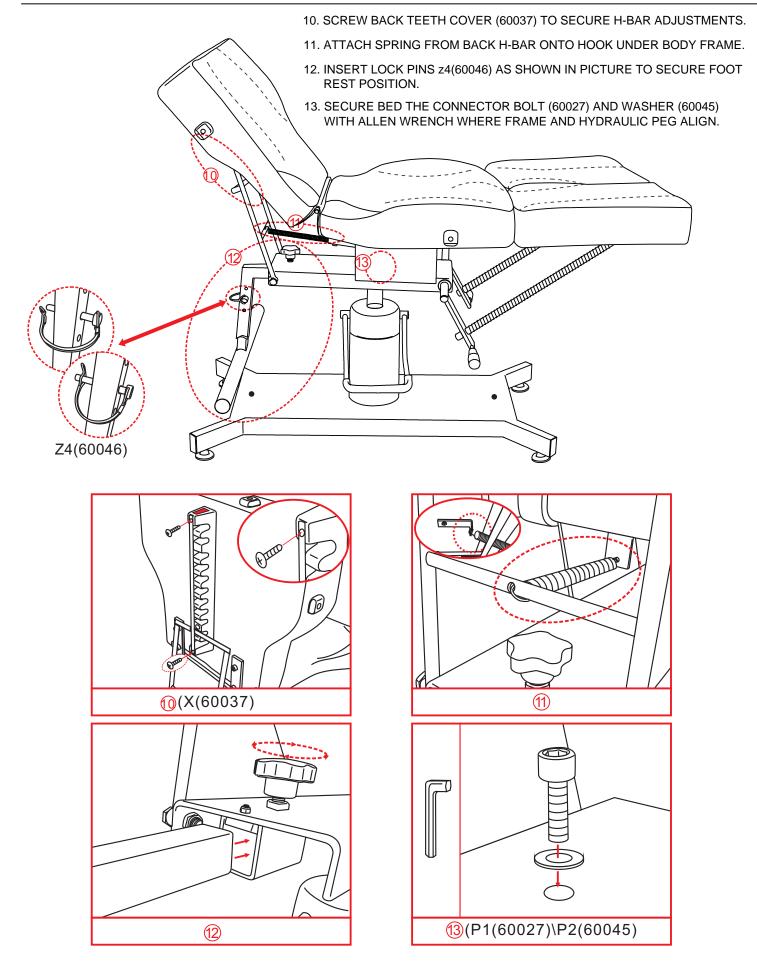

# ASSEMBLY INSTRUCTIONS

3. SCREW ON SPRING HOOK (60030) TO THE BACK OF THE 1. INSERT FOUR PEGS ONTO BASE AS SHOWN IN PICTURE. CHAIR TO TOP WITH HOOK SCREW (60032) 2. INSTALL THE HYDRAULIC UNIT TO THE BASE OF THE 4. ALIGN BODY FRAME HOLES TO PRECUT HOLES ON CHAIR: CHAIR USING THE 4 X BASE BOLTS (60033) AND 4 X INSERT 6 X BOLTS (60035) WITH 6 X WASHERS (60036) WITH BASE WASHERS (60034). ALLEN WRENCH. 5. REMOVE BACK TEETH COVER BEFORE INSTALLING IT TO THE BACK OF THE CHAIR: ALIGN HOLES IN ORDER TO INSTALL THE BACK TEETH IN CORRECT ORIENTATION -SECURE BACK TEETH TO CHAIR USING 2 X BACK TEETH BOLTS (60041). Ø ¢ φ 0 8 (1)(T1(60033)\T2(60034)) 2 W(60040)) (4)-0 U1(60035) U2(60036) ľ P ė 虏 Q è (5) AFAAAA B ò ଚ ଚ Φ