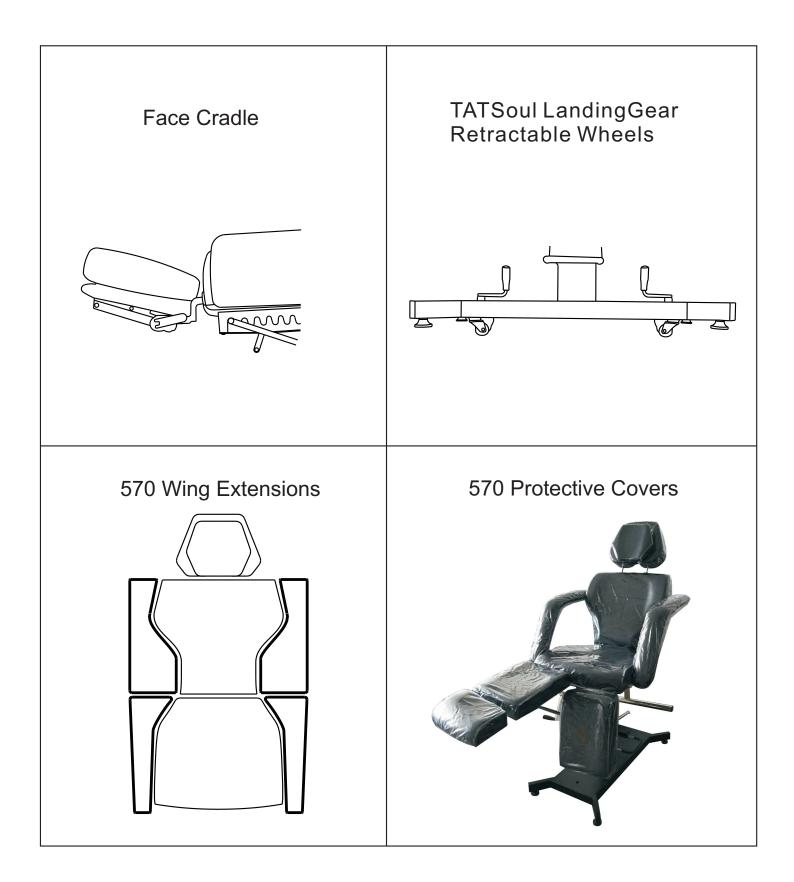

S ONTO BASE AS SHOWN IN PICTURE. CHAIR TO TOP WITH HOOK SCREW (60032) 2. INSTALL THE HYDRAULIC UNIT TO THE BASE OF THE 4. ALIGN BODY FRAME HOLES TO PRECUT HOLES ON CHAIR: CHAIR USING THE 4 X BASE BOLTS (60033) AND 4 X INSERT 6 X BOLTS (60035) WITH 6 X WASHERS (60036) WITH BASE WASHERS (60034). ALLEN WRENCH. 5. REMOVE BACK TEETH COVER BEFORE INSTALLING IT TO THE BACK OF THE CHAIR: ALIGN HOLES IN ORDER TO INSTALL THE BACK TEETH IN CORRECT ORIENTATION -SECURE BACK TEETH TO CHAIR USING 2 X BACK TEETH BOLTS (60041). Ø ¢ φ 0 8 (1)(T1(60033)\T2(60034)) 2 W(60040)) (4)-0 U1(60035) U2(60036) ľ P ė 虏 Q è (5) AFAAAA B ò ଚ ଚ Φ



# ASSEMBLY INSTRUCTIONS



## ASSEMBLY INSTRUCTIONS



### **OPERATING INSTRUCTIONS**



WARNING: DO NOT POSITION CHAIR IN BED FORMAT PERPENDICULAR TO LONG PORTION OF BASE!



## CONTACT INFORMATION:

If you have any questions about our products, feel free to contact us via email or by phone. We are available via telephone during PST business hours. We try to respond to emails within a few hours of their receipt, even during evenings and weekends.

.....

#### General Information:

| Email: | sales@tatsoul.com |
|--------|-------------------|
| Fax:   | 1-800-768-5643    |

Sales:

Email: sales@tatsoul.com Telephone:1-888-TAT-SOUL (1-888-828-7685) Option 1

Technical Support:

Email: support@tatsoul.com Telephone:1-888-TAT-SOUL (1-888-828-7685) Option 2